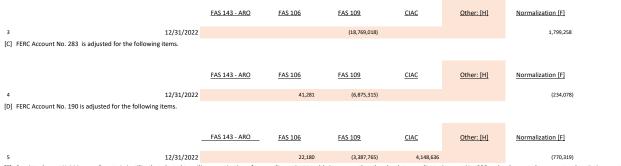

cct. No. 255             |                                            | Total        |
| 2 December 31 | 12/31/2022 [G] | -                | 87,745,356             | (5,030,534)             | 23,548,854            |                           |                                            | 106,263,675  |
|               |                |                  |                        |                         |                       |                           |                                            |              |

## Notes:

[A] Year-end balance with adjustments for FAS143, FAS106, FAS109, CIACs and normalization to populate Attachment H-11A, page 2, Lines 19-23, col. 3 for accounts 281, 282, 283, 190, and 255, respectively

[B] FERC Account No. 282 is adjusted for the following items.



- [E] See Attachment H-11A, page 5, note J; A utility that elected to utilize amortization of tax credits against taxable income, rather than book tax credits to Account No. 255 and reduce rate base, must reduce its income tax expense by the amount of the Amortized Investment Tax Credit (Form 1, 266.8.f).
- $[F] \ \ Sourced \ from \ Attachment \ 5b, \ page \ 1, \ col. \ O \ for \ PTRR \ \& \ Attachment \ 5C, \ page \ 2, \ col. \ O \ for \ ATRR$
- [G] Sourced from Attachment 5a, page 1, Lines 1-5, col. 4
- [H] Include any additional adjustments to ADIT items as may be recognized in the future to be proper for PTRR/ATRR calculation purposes.

Attachment H -11A, Attachment 5a page 1 of 6 For the 12 months ended 12/31/2022

Summary of Transmission ADIT (Prior to adjusted items)

| Transmissi