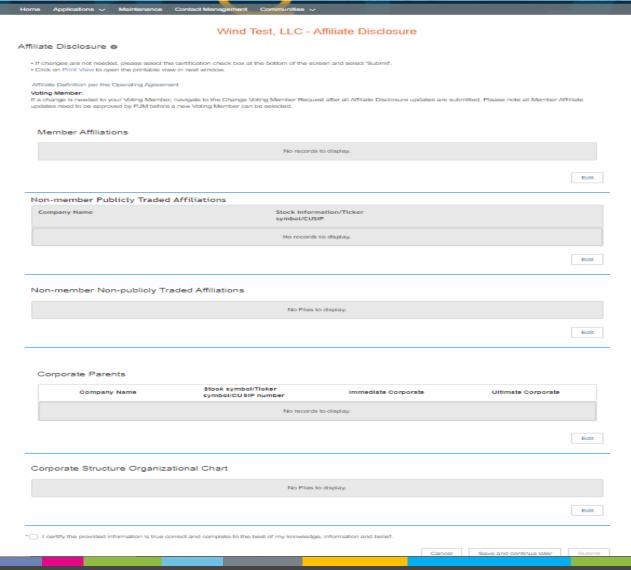

# Membership Management Community

Affiliate Disclosure Enhancement in Annual Recertification and Membership Maintenance

## Affiliate Disclosure Enhancement

- Streamlined feature to have one landing page whereas the user can select which section if any needs to be updated.
- Previously, the user had to go through each section via a wizard like experience.