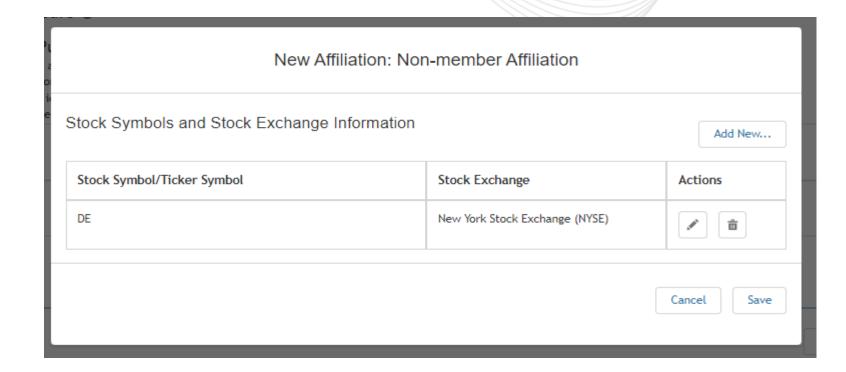

## Affiliate Disclosure Stock Symbol Enhancement

- Enhanced feature to collect unique instances of Stock Symbol and Stock Exchange(s) where applicable for Member Stocks and Non Member Publicly Traded Affiliate Stocks
- A stock record can be edited or deleted
- A new stock record can be added