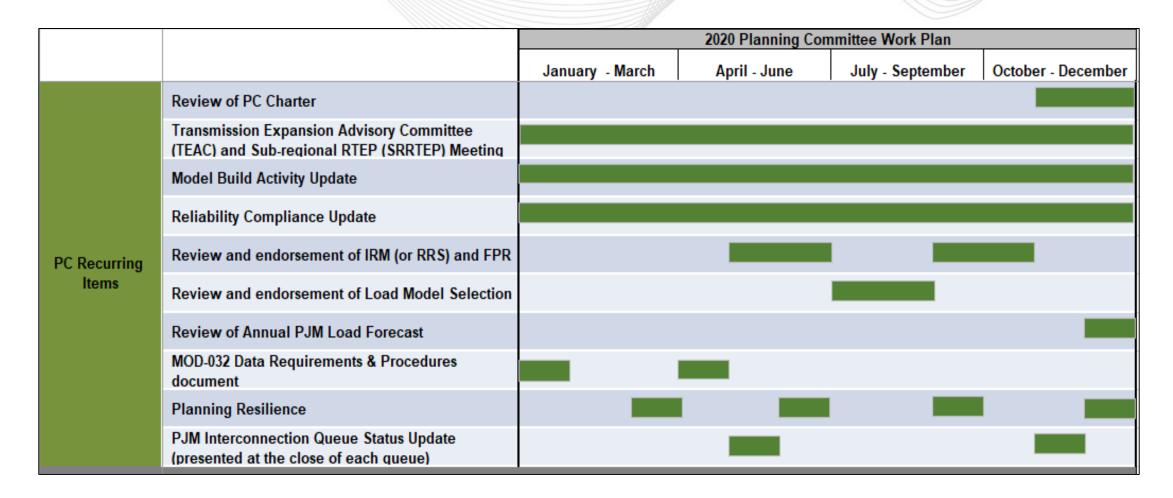

## Status 2020 – Recurring Items

| Review of PC Charter                                                                    | • |         | Complete    |
|-----------------------------------------------------------------------------------------|---|---------|-------------|
| Transmission Expansion Advisory Committee (TEAC) and Sub-regional RTEP (SRRTEP) Meeting | 0 | Ongoing | In-Progress |
| Model Build Activity Update                                                             |   | Ongoing | Planned     |
| Reliability Compliance Update                                                           |   | Ongoing |             |
| Review and endorsement of IRM (or RRS) and FPR                                          | • |         |             |
| Review and endorsement of Load Model Selection                                          |   |         |             |
| Review of Annual PJM Load Forecast                                                      |   |         |             |
| MOD-032 Data Requirements & Procedures document                                         | 0 | Ongoing |             |
| Planning Resilience                                                                     | • |         |             |
| PJM Interconnection Queue Status Update (presented at the close of each queue)          | • |         |             |