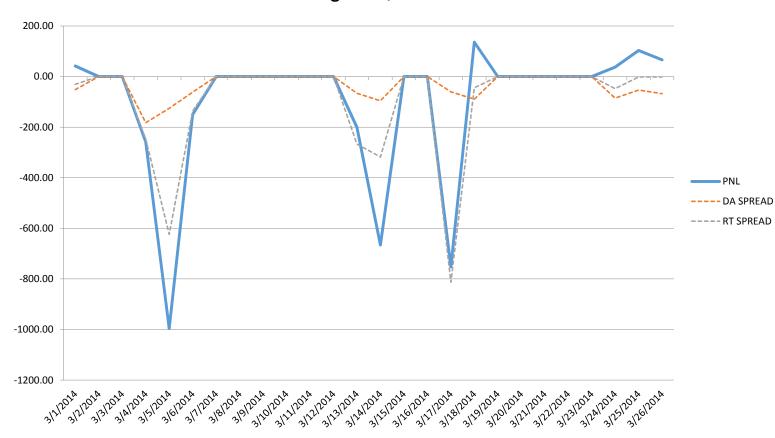

### **Example One**

Key Takeaway: There is less downside risk if Market Participants can bid at a greater negative value.

This example demonstrates potential Profit and Loss numbers at a bid of -\$50,-\$100 and \$150.

| DATE      | PNL          | DA SPREAD | RT SPREAD |
|-----------|--------------|-----------|-----------|
| 3/1/2014  | 41.83        | -51.47    | -30.56    |
| 3/2/2014  | 0.00         | 0.00      | 0.00      |
|           | 0.00         | 0.00      | 0.00      |
| 3/3/2014  |              |           |           |
| 3/4/2014  | -258.91      | -182.30   | -247.03   |
| 3/5/2014  | -996.28      | -125.65   | -623.79   |
| 3/6/2014  | -150.02      | -61.67    | -136.68   |
| 3/7/2014  | 0.00         | 0.00      | 0.00      |
| 3/8/2014  | 0.00         | 0.00      | 0.00      |
| 3/9/2014  | 0.00         | 0.00      | 0.00      |
| 3/10/2014 | 0.00         | 0.00      | 0.00      |
| 3/11/2014 | 0.00         | 0.00      | 0.00      |
| 3/12/2014 | 0.00         | 0.00      | 0.00      |
| 3/13/2014 | -201.03      | -65.94    | -266.97   |
| 3/14/2014 | -666.17      | -95.87    | -317.92   |
| 3/15/2014 | 0.00         | 0.00      | 0.00      |
| 3/16/2014 | 0.00         | 0.00      | 0.00      |
| 3/17/2014 | -752.42      | -60.45    | -812.87   |
| 3/18/2014 | 136.11       | -89.53    | -44.16    |
| 3/19/2014 | 0.00         | 0.00      | 0.00      |
| 3/20/2014 | 0.00         | 0.00      | 0.00      |
| 3/21/2014 | 0.00         | 0.00      | 0.00      |
| 3/22/2014 | 0.00         | 0.00      | 0.00      |
| 3/23/2014 | 0.00         | 0.00      | 0.00      |
| 3/24/2014 | 37.38        | -85.02    | -47.64    |
| 3/25/2014 | 103.25       | -53.22    | -1.60     |
| 3/26/2014 | 66.29        | -67.63    | -1.34     |
|           |              |           |           |
| Total     | \$(2,639.97) |           |           |