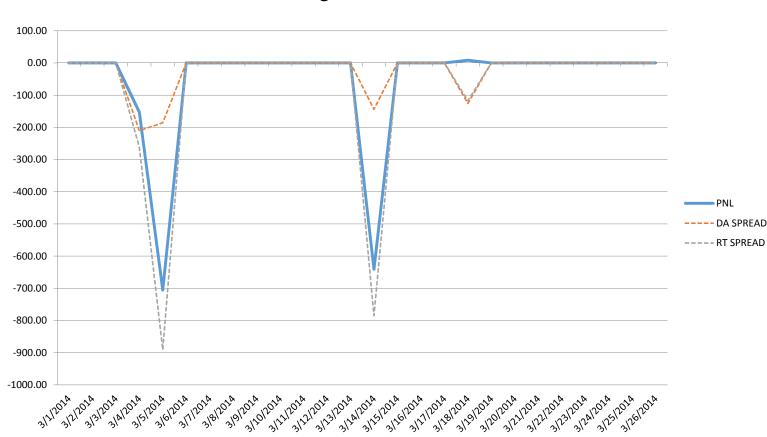

### **Example One**

Key Takeaway: There is less downside risk if Market Participants can bid at a greater negative value.

This example demonstrates potential Profit and Loss numbers at a bid of -\$50,-\$100 and \$150.

#### Negative \$100 Bid PNL

DA SPREAD

| DATE      | PNL         | DA SPREAD | RT SPREAD |
|-----------|-------------|-----------|-----------|
| 3/1/2014  | 0.00        | 0.00      | 0.00      |
| 3/2/2014  | 0.00        | 0.00      | 0.00      |
| 3/3/2014  | 0.00        | 0.00      | 0.00      |
| 3/4/2014  | -152.78     | -210.53   | -261.45   |
| 3/5/2014  | -705.48     | -185.81   | -891.29   |
| 3/6/2014  | 0.00        | 0.00      | 0.00      |
| 3/7/2014  | 0.00        | 0.00      | 0.00      |
| 3/8/2014  | 0.00        | 0.00      | 0.00      |
| 3/9/2014  | 0.00        | 0.00      | 0.00      |
| 3/10/2014 | 0.00        | 0.00      | 0.00      |
| 3/11/2014 | 0.00        | 0.00      | 0.00      |
| 3/12/2014 | 0.00        | 0.00      | 0.00      |
| 3/13/2014 | 0.00        | 0.00      | 0.00      |
| 3/14/2014 | 0.00        | 0.00      | 0.00      |
| 3/15/2014 | 0.00        | 0.00      | 0.00      |
| 3/16/2014 | 0.00        | 0.00      | 0.00      |
| 3/17/2014 | 0.00        | 0.00      | 0.00      |
| 3/18/2014 | 0.00        | 0.00      | 0.00      |
| 3/19/2014 | 0.00        | 0.00      | 0.00      |
| 3/20/2014 | 0.00        | 0.00      | 0.00      |
| 3/21/2014 | 0.00        | 0.00      | 0.00      |
| 3/22/2014 | 0.00        | 0.00      | 0.00      |
| 3/23/2014 | 0.00        | 0.00      | 0.00      |
| 3/24/2014 | 0.00        | 0.00      | 0.00      |
| 3/25/2014 | 0.00        | 0.00      | 0.00      |
| 3/26/2014 | 0.00        | 0.00      | 0.00      |
|           |             |           |           |
| Total     | \$ (858.26) |           |           |
|           |             |           |           |