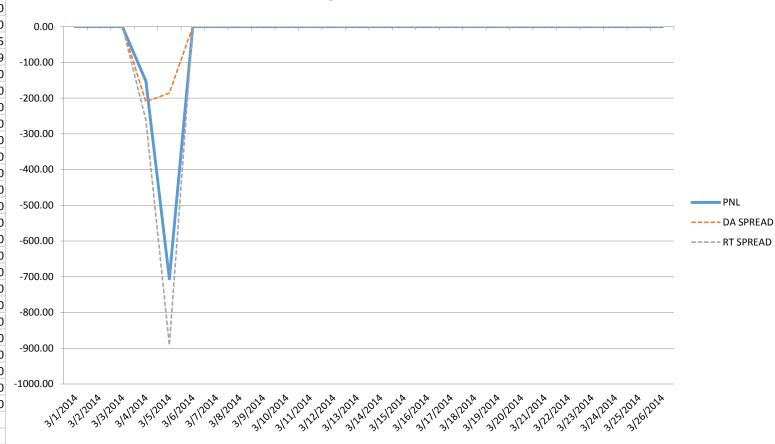

### **Example One**

Key Takeaway: There is less downside risk if Market Participants can bid at a greater negative value.

This example demonstrates potential Profit and Loss numbers at a bid of -\$50,-\$100 and \$150.

#### Negative \$150 Bid PNL

-PNL