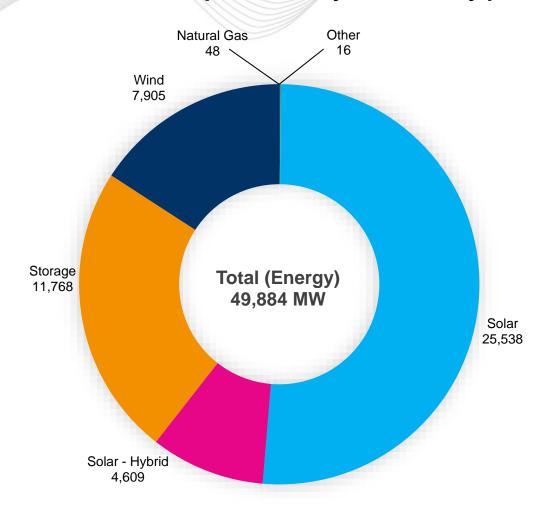

n Queue Status Update

Onyinye Caven
Interconnection Projects
Planning Committee
December 14, 2021



- Queue Trends: AB2 (November 2015) AH1 (September 2021)
- AH1 Queue Overview

Note: Data provided is a snapshot of the Interconnection Queue as of December 7, 2021



#### Recent Queue Trends: AB2 - AH1

#### Total New Service Requests by Application Type





#### Recent Queue Trends: AB2 - AH1

#### Generation Interconnection Requests – Total Number







#### Generation Interconnection Requests – Requested Energy





#### Recent Queue Trends: AB2 - AH1

#### Generation Interconnection Requests – Requested CIRs





# AH1 Queue Overview (Generation Interconnection Requests)



## **AH1 Queue Overview**

### Generation Interconnection Requests by Fuel Type



Wind

Natural Gas

Other



www.pjm.com | Public PJM©2021 8



#### AH1 Queue Overview

#### All Fuel Types by State - Requested Energy





## A – AH1 Queue and Active Queue Projects



#### Generation Phase Progression: A - AH1

#### All Generation Requests





### Generation Phase Progression: A – AH1 Large Generation Requests (> 20 MW)



www.pjm.com | Public PJM©2021



### Generation Phase Progression: A – AH1 Small Generation Requests (≤ 20 MW)



www.pjm.com | Public PJM©2021



#### Generation Phase Progression: A – AH1

#### **New Facility Requests**



www.pjm.com | Public PJM©2021



## Generation Phase Progression: A - AH1

### **Uprate Generation Requests**



**Number of Projects** 

MW Capacity

MW Energy



## Active Projects in the Queue Project Size Distribution





### Active Projects in the Q