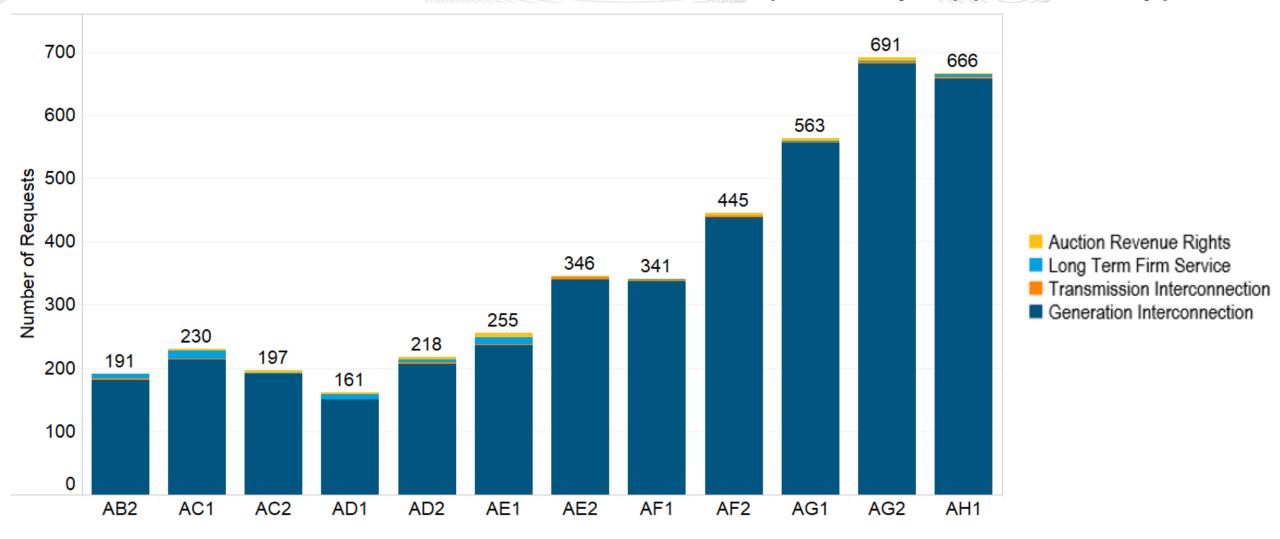

## PJM Interconnection Queue Status Update

Onyinye Caven
Interconnection Projects
Planning Committee
December 14, 2021



- Queue Trends: AB2 (November 2015) AH1 (September 2021)
- AH1 Queue Overview

Note: Data provided is a snapshot of the Interconnection Queue as of December 7, 2021



#### Recent Queue Trends: AB2 - AH1

#### Total New Service Requests by Application Type





#### Recent Queue Trends: AB2 - AH1

#### Generation Interconnection Requests – Total Number







#### Generation Interconnection Requests – Requested Energy





#### Recent Queue Trends: AB2 - AH1

#### Generation Interconnection Requests – Requested CIRs





# AH1 Queue Overview (Generation Interconnection Requests)



## **AH1 Queue Overview**

### Generation Interconnection Requests by Fuel Type



Wind

Natural Gas

Other



www.pjm.com | Public PJM©2021 8



#### AH1 Queue Overview

#### All Fuel Types by State - Requested Energy





## A – AH1 Queue and Active Queue Projects



#### Generation Phase Progression: A - AH1

#### All Generation Requests





### Generation Phase Progression: A – AH1 Large Generation Requests (> 20 MW)



www.pjm.com | Public PJM©2021



### Gen