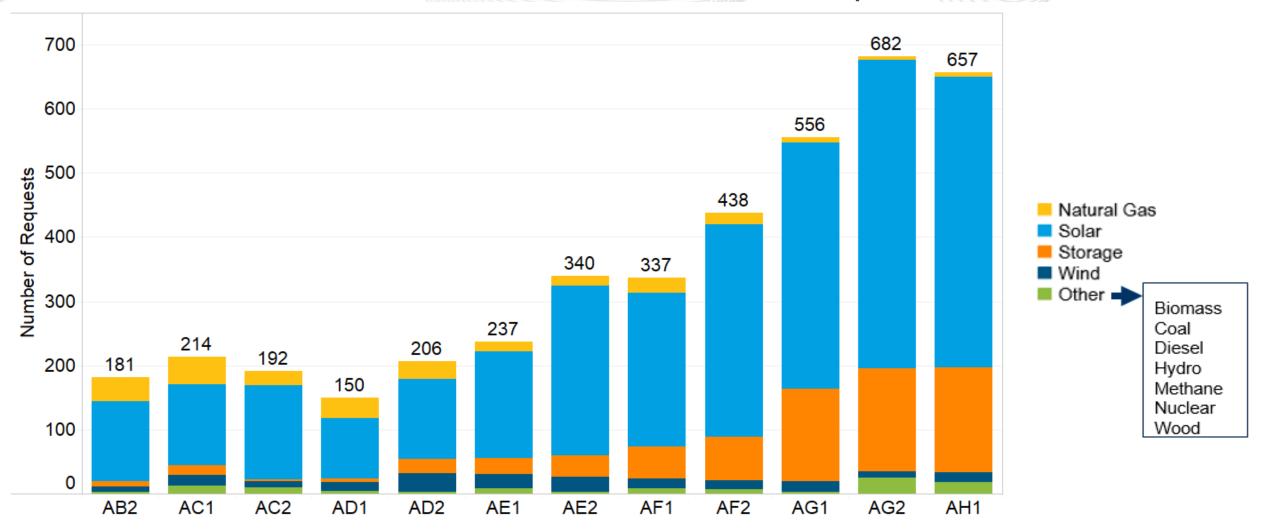

## PJM Interconnection Queue Status Update

Onyinye Caven
Interconnection Projects
Planning Committee
December 14, 2021



- Queue Trends: AB2 (November 2015) AH1 (September 2021)
- AH1 Queue Overview

Note: Data provided is a snapshot of the Interconnection Queue as of December 7, 2021



#### Recent Queue Trends: AB2 - AH1

#### Total New Service Requests by Application Type





#### Recent Queue Trends: AB2 - AH1

#### Generation Interconnection Requests – Total Number







#### Generation Interconnection Requests – Requested Energy





#### Recent Queue Trends: AB2 - AH1

#### Generation Interconnection Requests – Requested CIRs





# AH1 Queue Overview (Generation Interconnection Requests)



## **AH1 Queue Overview**

### Generation Interconnection Requests by Fuel Type



Wind

Natural Gas

Other



www.pjm.com | Public PJM©2021 8



#### AH1 Queue Overview

#### All Fuel Types by State - Requested Energy





## A – AH1 Queue and Active Queue Projects



#### Generation Phase Progression: A - AH1

#### All Generation Requests





### Generation Phase Progression: A – AH1 Large Generation Requests (> 20 MW)



www.pjm.com | Public PJM©2021



### Generation Phase Progression: A – AH1 Small Generation Requests (≤ 20 MW)



www.pjm.com | Public PJM