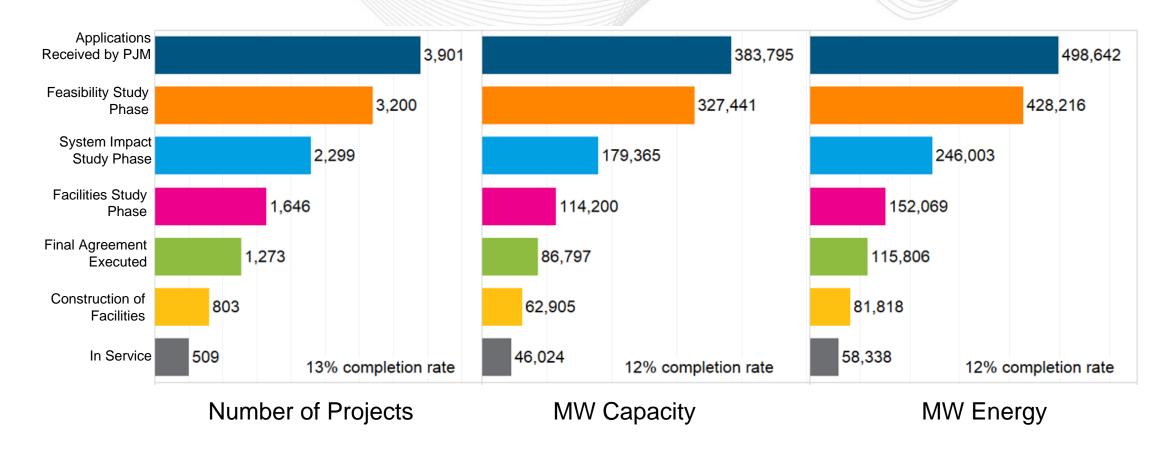

### Generation Phase Progression: A – AH1 Large Generation Requests (> 20 MW)

www.pjm.com | Public PJM©2021