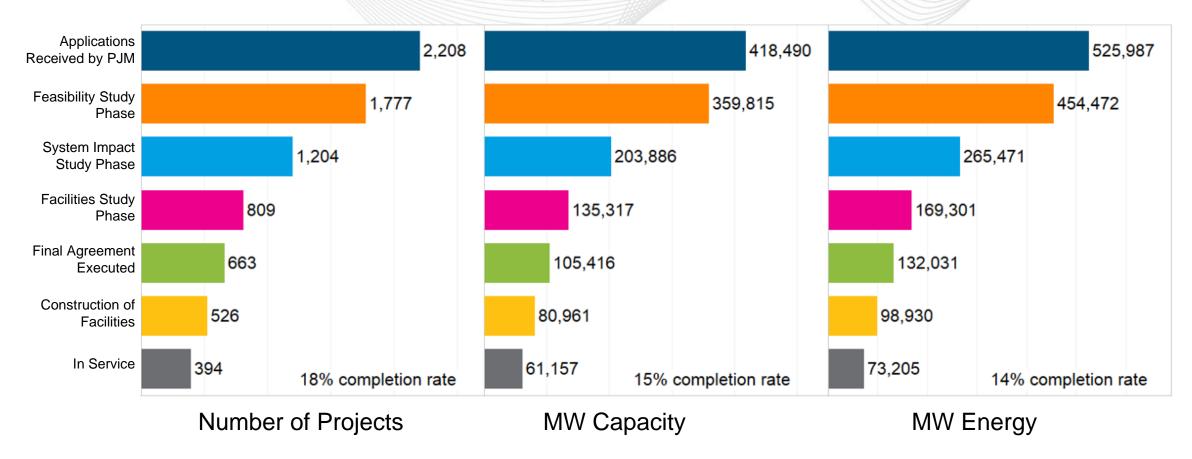

New Service Requests by Application Type





#### Recent Queue Trends: AB2 - AH1

#### Generation Interconnection Requests – Total Number







#### Generation Interconnection Requests – Requested Energy





#### Recent Queue Trends: AB2 - AH1

#### Generation Interconnection Requests – Requested CIRs





# AH1 Queue Overview (Generation Interconnection Requests)



## **AH1 Queue Overview**

### Generation Interconnection Requests by Fuel Type



Wind

Natural Gas

Other



www.pjm.com | Public PJM©2021 8



#### AH1 Queue Overview

#### All Fuel Types by State - Requested Energy





## A – AH1 Queue and Active Queue Projects



#### Generation Phase Progression: A - AH1

#### All Generation Requests





### Generation Phase Progression: A – AH1 Large Generation Requests (> 20 MW)



www.pjm.com | Public PJM©2021



### Generation Phase Progression: A – AH1 Small Generation Requests (≤ 20 MW)



www.pjm.com | Public PJM©2021



#### Generation Phase Progression: A – AH1

#### **New Facility Requests**



www.pjm.com | Public PJM©2021



## Generation Phase Progression: A - AH1

### **Uprate Generation Requests**



**Number of Projects** 

MW Capacity

MW Energy



## Active Projects in the Queue Project Size Distribution





### Active Projects in the Queue

#### Fuel Type Distribution





## Active Projects in the Queue Distribution of Study Phases





#### Active Projects in the Queue

#### Distribution by Transmission Owner Zone





#### Facilitator:

Dave Souder,

David.Souder@pjm.com

#### Secretary:

Molly Mooney,

Molly.Mooney@pjm.com

#### SME:

Onyinye