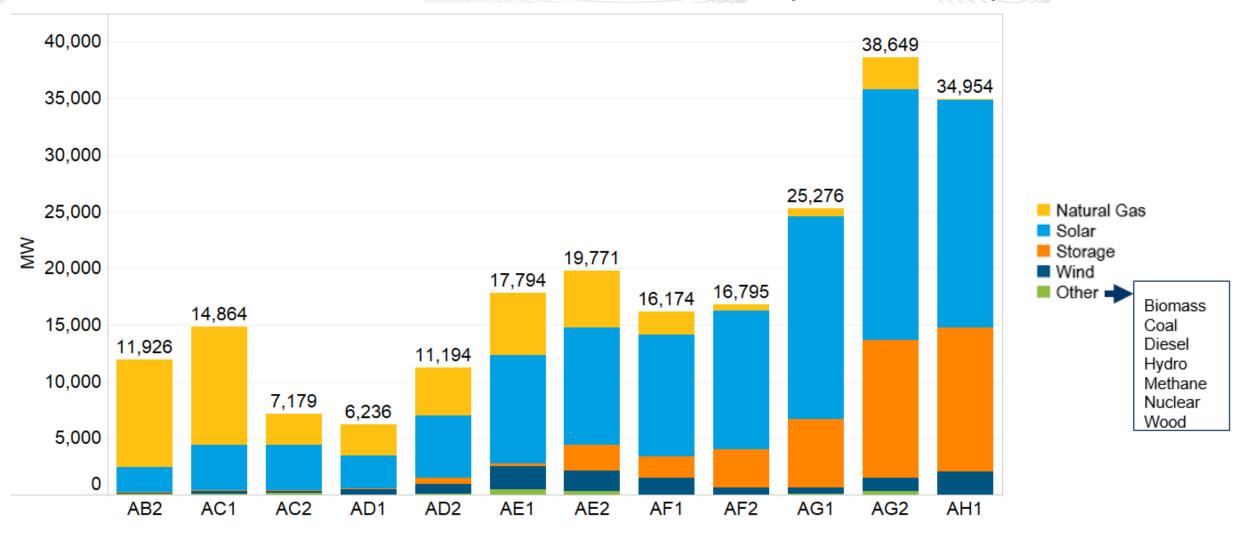

## PJM Interconnection Queue Status Update

Onyinye Caven
Interconnection Projects
Planning Committee
December 14, 2021



- Queue Trends: AB2 (November 2015) AH1 (September 2021)
- AH1 Queue Overview

Note: Data provided is a snapshot of the Interconnection Queue as of December 7, 2021



#### Recent Queue Trends: AB2 - AH1

#### Total New Service Requests by Application Type





#### Recent Queue Trends: AB2 - AH1

#### Generation Interconnection Requests – Total Number







#### Generation Interconnection Requests – Requested Energy





#### Recent Queue Trends: AB2 - AH1

#### Generation Interconnection Requests – Requested CIRs





# AH1 Queue Overview (Generation Interconnection Requests)



## **AH1 Queue Overview**

### Generation Interconnection Requests by Fuel Type



Wind

Natural Gas

Other



www.pjm.com | Public PJM©2021 8



#### AH1 Queue Overview

#### All Fuel Types by State - Requested Energy





## A – AH1 Queue and Active Queue Projects



#### Generation Phase Progression: A - AH1

#### All Generation Requests





### Generation Phase Progression: A – AH1 Large Generation Requests (> 20 MW)



www.pjm.com | Public PJM©2021



### Generation Phase Progression: A – AH1 Small Generation Requests (≤ 20 MW)



www.pjm.com | Public PJM©2021



#### Generation Phase Progression: A – AH1

#### **New Facility Requests**



www.pjm.com | Public PJM©2021



## Generation Phase Progression: A - AH1

### *