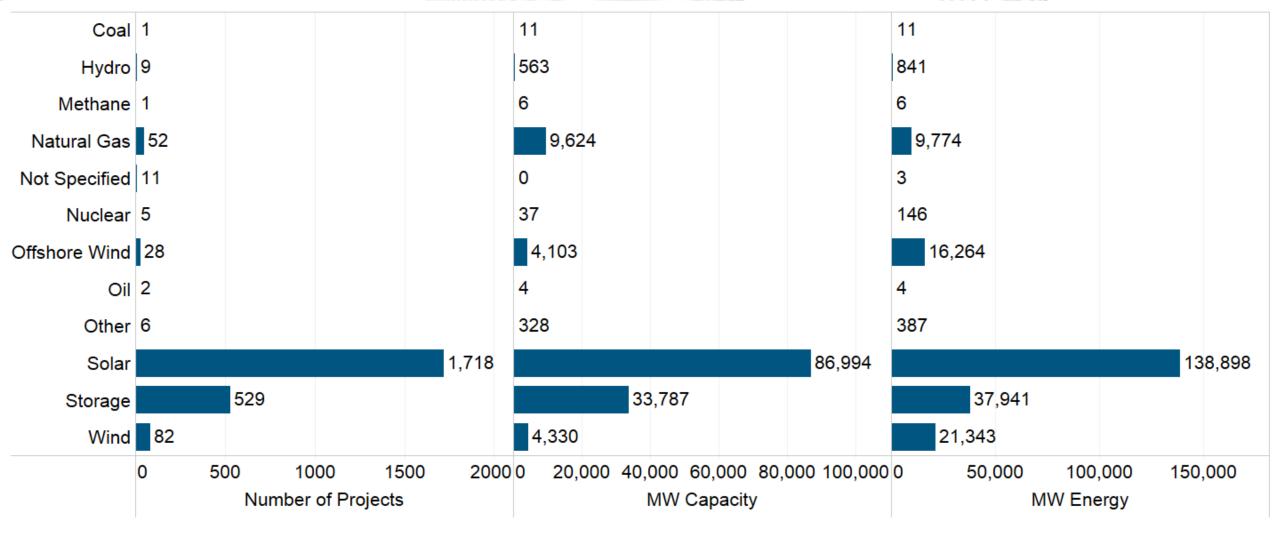

#### AH1 Queue Overview

#### All Fuel Types by State - Requested Energy





## A – AH1 Queue and Active Queue Projects



#### Generation Phase Progression: A - AH1

#### All Generation Requests





### Generation Phase Progression: A – AH1 Large Generation Requests (> 20 MW)



www.pjm.com | Public PJM©2021



### Generation Phase Progression: A – AH1 Small Generation Requests (≤ 20 MW)



www.pjm.com | Public PJM©2021



#### Generation Phase Progression: A – AH1

#### **New Facility Requests**



www.pjm.com | Public PJM©2021



## Generation Phase Progression: A - AH1

### **Uprate Generation Requests**



**Number of Projects** 

MW Capacity

MW Energy



## Active Projects in the Queue Project Size Distribution





### Active Projects in the Queue

#### Fuel Type Distribution





## Active Projects in the Queue Distribution of Study Phases





#### Active Projects in the Queue

#### Distribution by Transmission Owner Zone





#### Facilitator:

Dave Souder,

David.Souder@pjm.com

#### Secretary:

Molly Mooney,

Molly.Mooney@pjm.com

#### SME:

Onyinye Caven,

Onyinye.Caven@pjm.com

**PJM Interconnection Queue Status Update** 



#### Member Hotline

(610) 666 - 8980

(866) 400 - 8980

custsvc@pjm.com