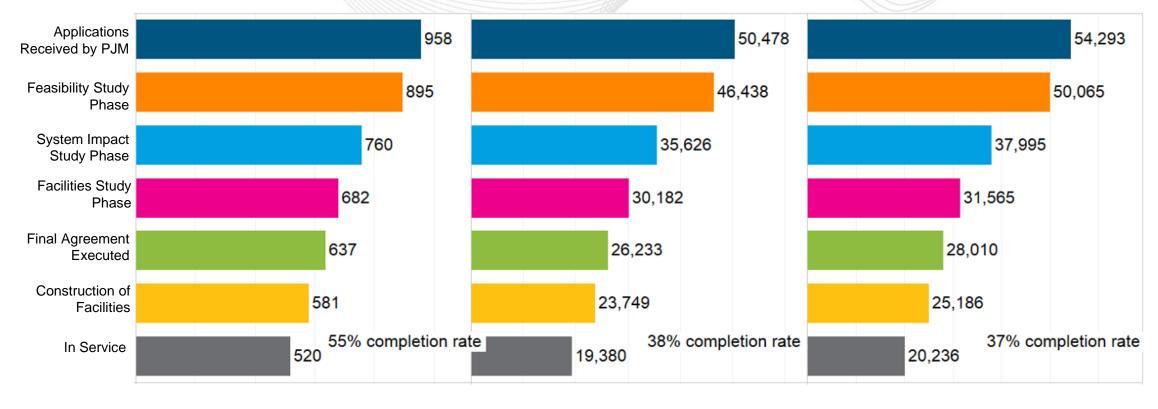

### Generation Phase Progression: A – AH1 Small Generation Requests (≤ 20 MW)

www.pjm.com | Public PJM©2021