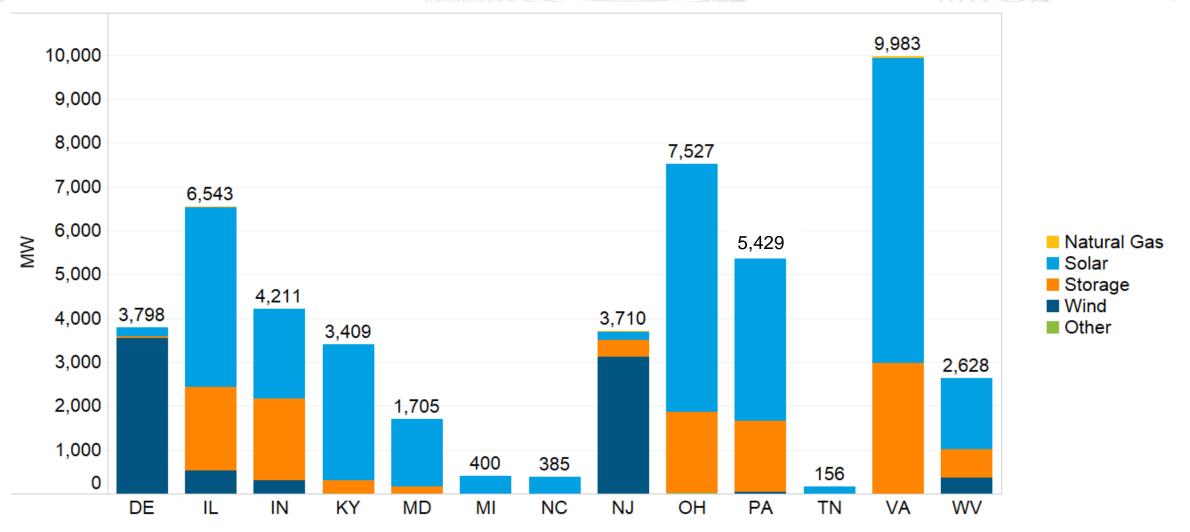

rends: AB2 (November 2015) AH1 (September 2021)
- AH1 Queue Overview

Note: Data provided is a snapshot of the Interconnection Queue as of December 7, 2021



#### Recent Queue Trends: AB2 - AH1

#### Total New Service Requests by Application Type





#### Recent Queue Trends: AB2 - AH1

#### Generation Interconnection Requests – Total Number







#### Generation Interconnection Requests – Requested Energy





#### Recent Queue Trends: AB2 - AH1

#### Generation Interconnection Requests – Requested CIRs





# AH1 Queue Overview (Generation Interconnection Requests)



## **AH1 Queue Overview**

### Generation Interconnection Requests by Fuel Type



Wind

Natural Gas

Other



www.pjm.com | Public PJM©2021 8



#### AH1 Queue Overview

#### All Fuel Types by State - Requested Energy





## A – AH1 Queue and Active Queue Projects



#### Generation Phase Progression: A - AH1

#### All Generation Requests





### Generation Phase Progression: A – AH1 Large Generation Requests (> 20 MW)



www.pjm.com | Public PJM©2021



### Generation Phase Progression: A – AH1 Small Generation Requests (≤ 20 MW)



www.pjm.com | Public PJM©2021



#### Generation Phase Progression: A – AH1

#### **New Facility Requests**



www.pjm.com | Public PJM©2021



## Generation Phase Progression: A - AH1

### **Uprate Generation Requests**



**Number of Projects** 

MW Capacity

MW Energy



## Active Projects in the Queue Project Size Distribution





### Active Projects in the Queue

#### Fuel Type Distribution





## Active Projects in the Queue Distribution of Study Phases





#### A