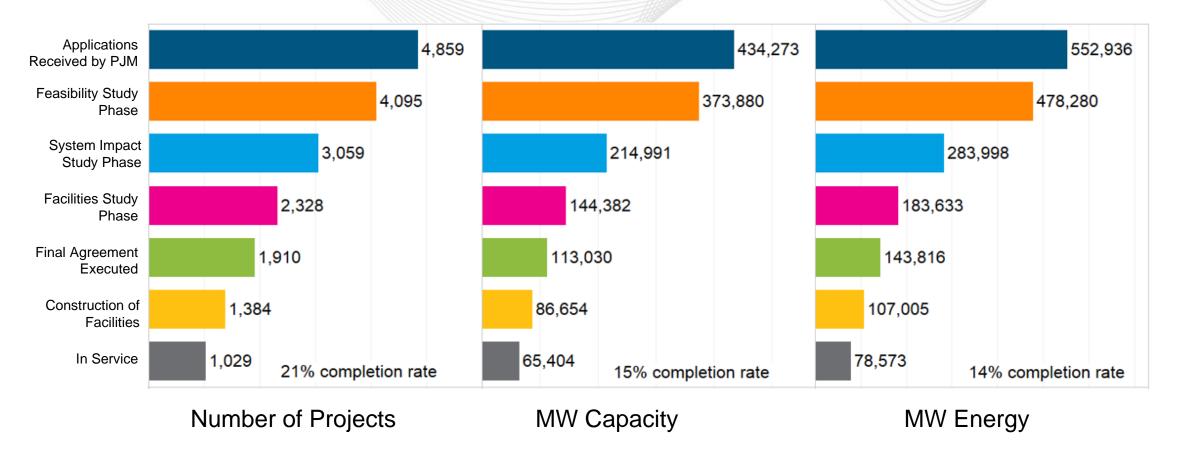

on Queue as of December 7, 2021



#### Recent Queue Trends: AB2 - AH1

#### Total New Service Requests by Application Type





#### Recent Queue Trends: AB2 - AH1

#### Generation Interconnection Requests – Total Number







#### Generation Interconnection Requests – Requested Energy





#### Recent Queue Trends: AB2 - AH1

#### Generation Interconnection Requests – Requested CIRs





# AH1 Queue Overview (Generation Interconnection Requests)



## **AH1 Queue Overview**

### Generation Interconnection Requests by Fuel Type



Wind

Natural Gas

Other



www.pjm.com | Public PJM©2021 8



#### AH1 Queue Overview

#### All Fuel Types by State - Requested Energy





## A – AH1 Queue and Active Queue Projects



#### Generation Phase Progression: A - AH1

#### All Generation Requests





### Generation Phase Progression: A – AH1 Large Generation Requests (> 20 MW)



www.pjm.com | Public PJM©2021



### Generation Phase Progression: A – AH1 Small Generation Requests (≤ 20 MW)



www.pjm.com | Public PJM©2021



#### Generation Phase Progression: A – AH1

#### **New Facility Requests**



www.pjm.com | Public PJM©2021



## Generation Phase Progression: A - AH1

### **Uprate Generation Requests**



**Number of Projects** 

MW Capacity

MW Energy



## Active Projects in the Queue Project Size Distribution





### Active Projects in the Queue

#### Fuel Type Distribution





## Active Projects in the Queue Distribution of Study Phases





#### Active Projects in the Queue

#### Distribution by Transmission Owner Zone





#### Facilitator:

Dave Souder,

David.Souder