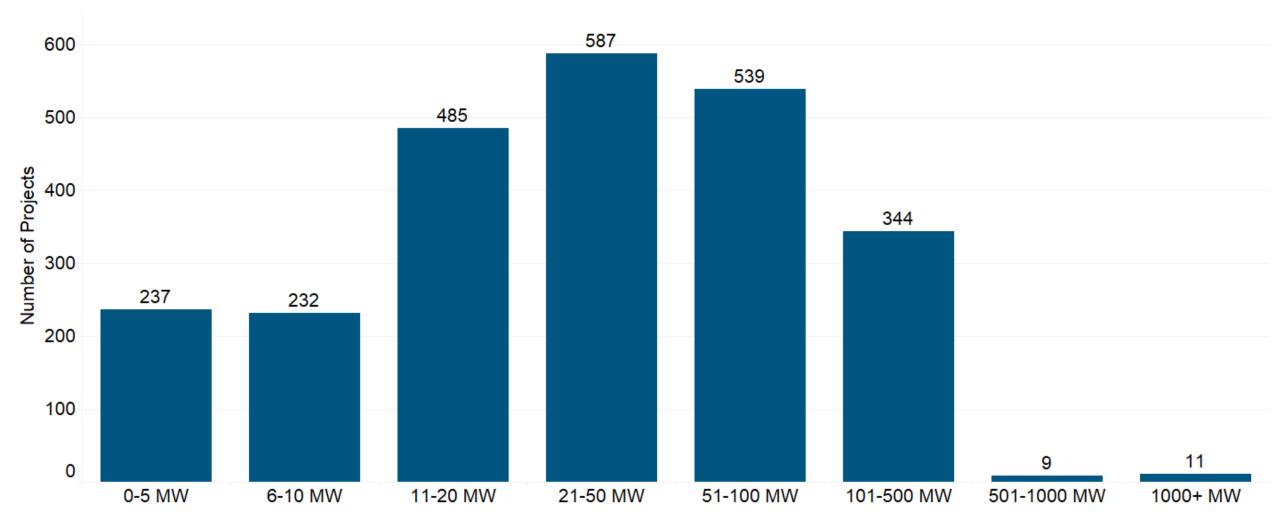

## Active Projects in the Queue Project Size Distribution

### Active Projects in the Queue