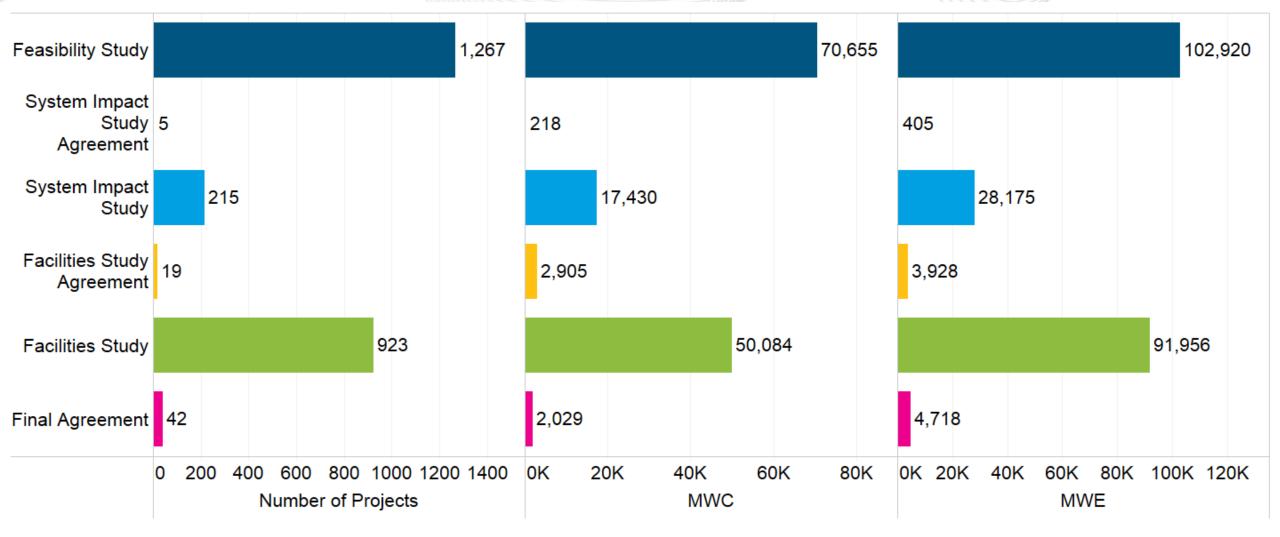

## Active Projects in the Queue Distribution of Study Phases

#### Active Projects in the Queue