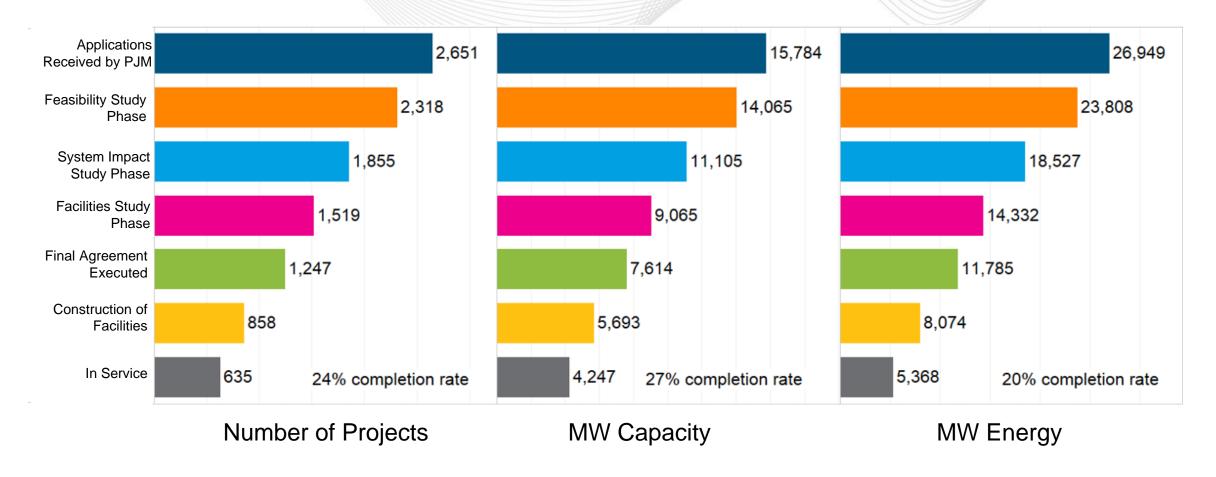

Requests – Total Number







#### Generation Interconnection Requests – Requested Energy





#### Recent Queue Trends: AB2 - AH1

#### Generation Interconnection Requests – Requested CIRs





# AH1 Queue Overview (Generation Interconnection Requests)



## **AH1 Queue Overview**

### Generation Interconnection Requests by Fuel Type



Wind

Natural Gas

Other



www.pjm.com | Public PJM©2021 8



#### AH1 Queue Overview

#### All Fuel Types by State - Requested Energy





## A – AH1 Queue and Active Queue Projects



#### Generation Phase Progression: A - AH1

#### All Generation Requests





### Generation Phase Progression: A – AH1 Large Generation Requests (> 20 MW)



www.pjm.com | Public PJM©2021



### Generation Phase Progression: A – AH1 Small Generation Requests (≤ 20 MW)



www.pjm.com | Public PJM©2021



#### Generation Phase Progression: A – AH1

#### **New Facility Requests**



www.pjm.com | Public PJM©2021



## Generation Phase Progression: A - AH1

### **Uprate Generation Requests**



**Number of Projects** 

MW Capacity

MW Energy



## Active Projects in the Queue Project Size Distribution





### Active Projects in the Queue

#### Fuel Type Distribution





## Active Projects in the Queue Distribution of Study Phases





#### Active Projects in the Queue

#### Distribution by Transmission Owner Zone





#### Facilitator:

Dave Souder,

David.Souder@pjm.com

#### Secretary:

Molly Mooney,

Molly.Mooney@pjm.com

#### SME:

Onyinye Caven,

Onyinye.Caven@pjm.com

**PJM Interconnection Queue Status Update** 



#### Member Hotline

(610) 666 - 89