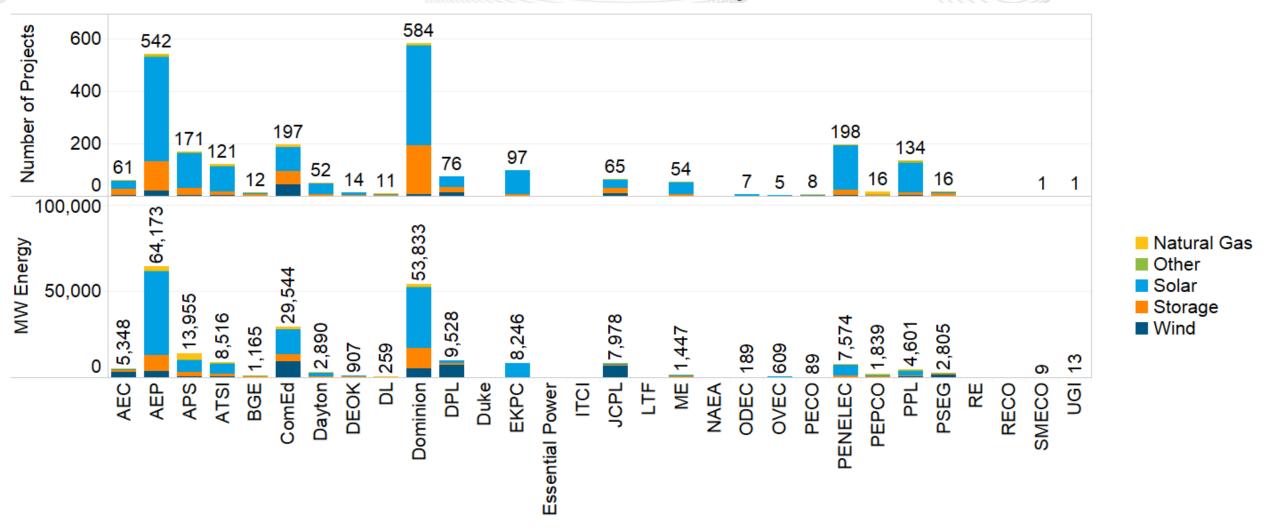

gression: A - AH1

#### All Generation Requests





### Generation Phase Progression: A – AH1 Large Generation Requests (> 20 MW)



www.pjm.com | Public PJM©2021



### Generation Phase Progression: A – AH1 Small Generation Requests (≤ 20 MW)



www.pjm.com | Public PJM©2021



#### Generation Phase Progression: A – AH1

#### **New Facility Requests**



www.pjm.com | Public PJM©2021



## Generation Phase Progression: A - AH1

### **Uprate Generation Requests**



**Number of Projects** 

MW Capacity

MW Energy



## Active Projects in the Queue Project Size Distribution





### Active Projects in the Queue

#### Fuel Type Distribution





## Active Projects in the Queue Distribution of Study Phases





#### Active Projects in the Queue

#### Distribution by Transmission Owner Zone





#### Facilitator:

Dave Souder,

David.Souder@pjm.com

#### Secretary:

Molly Mooney,

Molly.Mooney@pjm.com

#### SME:

Onyinye Caven,

Onyinye.Caven@pjm.com

**PJM Interconnection Queue Status Update** 



#### Member Hotline

(610) 666 - 8980

(866) 400 - 8980

custsvc@pjm.com