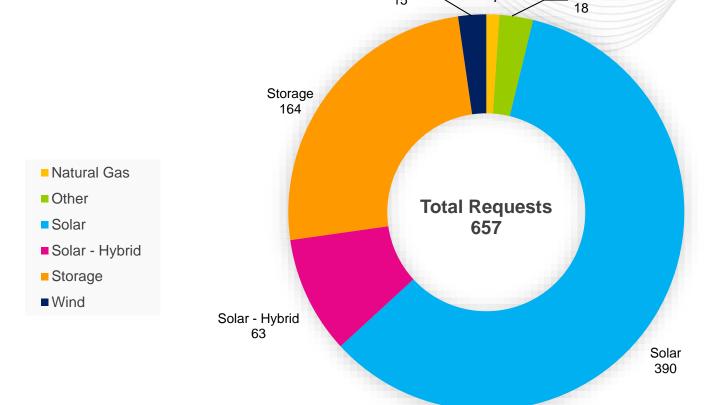

## PJM Interconnection Queue Status Update

Onyinye Caven
Interconnection Projects
Planning Committee
December 14, 2021



- Queue Trends: AB2 (November 2015) AH1 (September 2021)
- AH1 Queue Overview

Note: Data provided is a snapshot of the Interconnection Queue as of December 7, 2021



#### Recent Queue Trends: AB2 - AH1

#### Total New Service Requests by Application Type





#### Recent Queue Trends: AB2 - AH1

#### Generation Interconnection Requests – Total Number







#### Generation Interconnection Requests – Requested Energy





#### Recent Queue Trends: AB2 - AH1

#### Generation Interconnection Requests – Requested CIRs





# AH1 Queue Overview (Generation Interconnection Requests)



## **AH1 Queue Overview**

### Generation Interconnection Requests by Fuel Type



Wind

Natural Gas

Other



www.pjm.com | Public PJM©2021 8



#### AH1 Queue Overview

#### All Fuel Types by State - Requested Energy





## A – AH1 Queue and Active Queue Projects



#### Generation Phase Progression: A - AH1

#### All Generation Requests





### Generation Phase Progression: A – AH1 Large Generation Requests (> 20 MW)



www.pjm.com | Public PJM©2021



### Generation Phase Progression: A – AH1 Small Generation Requests (≤ 20 MW)



www.pjm.com | Public PJM©2021



#### Generation Phase Progression: A – AH1

#### **New Facility Requests**



www.pjm.com | Public PJM©2021



## Generation Phase Progression: A - AH1

### **Uprate Generation Requests**



**Number of Projects** 

MW Capacity

MW Energy



## Active Projects in the Queue Project Size Distribution