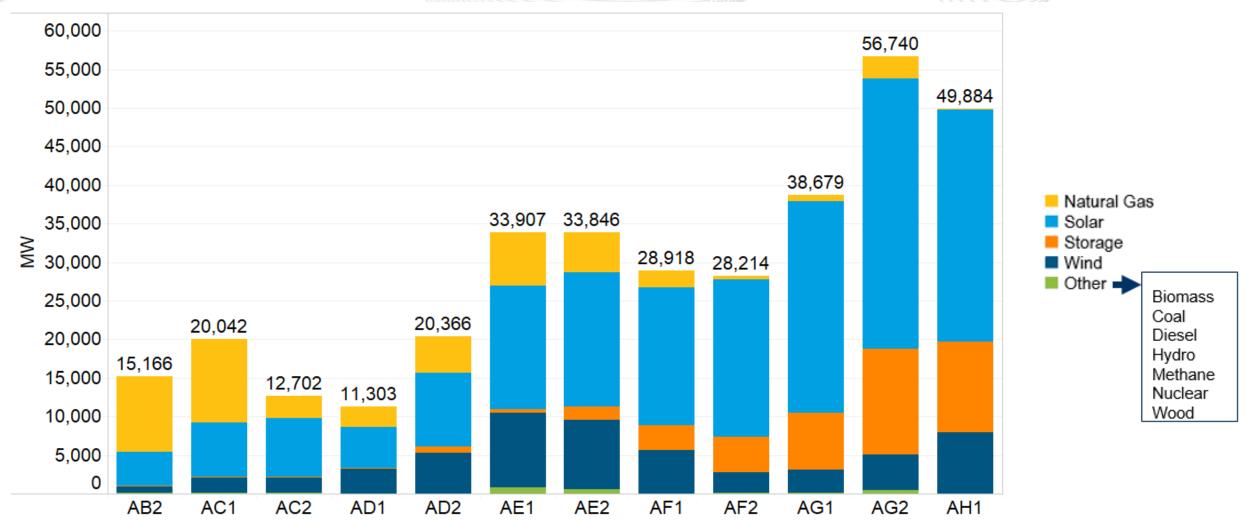

## PJM Interconnection Queue Status Update

Onyinye Caven
Interconnection Projects
Planning Committee
December 14, 2021



- Queue Trends: AB2 (November 2015) AH1 (September 2021)
- AH1 Queue Overview

Note: Data provided is a snapshot of the Interconnection Queue as of December 7, 2021



#### Recent Queue Trends: AB2 - AH1

#### Total New Service Requests by Application Type





#### Recent Queue Trends: AB2 - AH1

#### Generation Interconnection Requests – Total Number







#### Generation Interconnection Requests – Requested Energy





#### Recent Queue Trends: AB2 - AH1

#### Generation Interconnection Requests – Requested CIRs





# AH1 Queue Overview (Generation Interconnection Requests)



## **AH1 Queue Overview**

### Generation Interconnection Requests by Fuel Type



Wind

Natural Gas

Other



www.pjm.com | Public PJM©2021 8



#### AH1 Queue Overview

#### All Fuel Types by State - Requested Energy





## A – AH1 Queue and Active Queue Projects



#### Generation Phase Progression: A - AH1

#### All Generation Requests





### Generation Phase Progression: A – AH1 Large Generation Requests (> 20 MW)



www.pjm.com | Public PJM©2021



### Generation Phase Progression: A – AH1 Small Generation Requests (≤ 20 MW)



www.pjm.com | Public PJM©2021



#### Generation Phase Progression: A – AH1

#### **New Fac