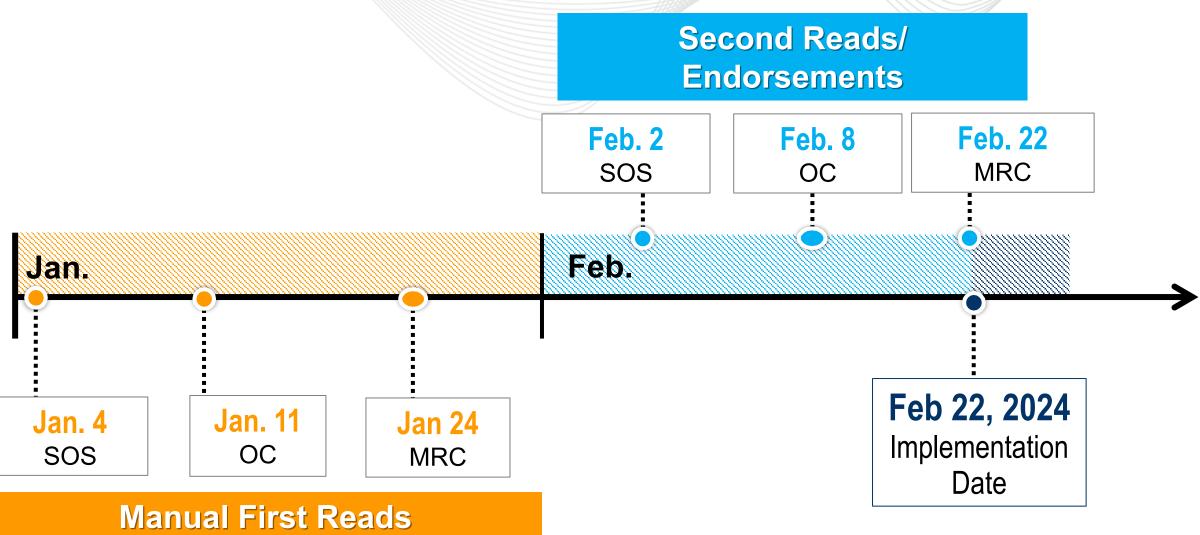

# Manual 38: Operations Planning Revision 18 Updates

Liem Hoang - PJM
Operating Committee
January 11, 2024

www.pjm.com | Public PJM©2024



- Periodic cover to cover review.
- Attachment A: Removed ITCI.
- Attachment A: Updated discrete unit outages based on last three seasons.



 Discrete unit outages for the study period will be determined based on an average obtained from unavailable generator MW (maintenance and unplanned) on ten days from the three previous comparable seasons that are at or near the load level to be studied.



# M-38, Rev. 18 – Review/Approval Timeline



www.pjm.com | Public PJM©2024



## **Facilitator:**

Anita Patel, Anita.Patel@pjm.com

# **Secretary:**

Vy Le

Vy.Le@pjm.com

#### **SME/Presenter:**

Liem Hoang, Liem.Hoang@pjm.com

Manual-38, Rev 18 – Periodic Review



## Member Hotline

(610) 666 - 8980

(866) 400 - 8980

custsvc@pjm.com