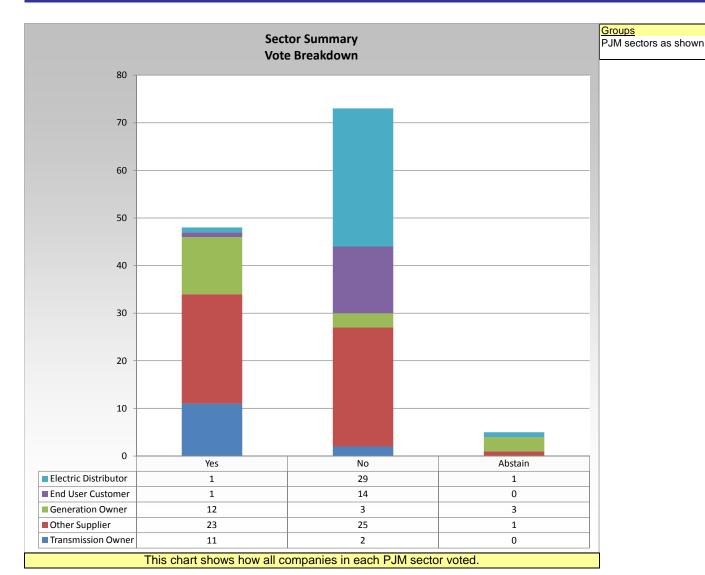

### **SECTION 1**

Charts displayed in this section include various portrayals of how all companies voted at the Members Committee (MC) meeting on this particular issue.

Item 4: Clearing of Limited DR Resources - Package A (Vote Result: FAILED)

Additional Detail:

| SECTOR SUMMARY VOTE BREAKDOWN |          |          |                 |     |         |         |                               |                                 |  |
|-------------------------------|----------|----------|-----------------|-----|---------|---------|-------------------------------|---------------------------------|--|
| SECTOR                        | ELIGIBLE | ATTENDED | DID NOT<br>VOTE | FOR | AGAINST | ABSTAIN | SECTOR<br>VOTE<br>IN<br>FAVOR | SECTOR<br>WEIGHT<br>IN<br>FAVOR |  |
| Transmission Owners           | 14       | 14       | 1               | 11  | 2       | 0       | 84.6%                         | 0.846                           |  |
| Generation Owners             | 70       | 24       | 6               | 12  | 3       | 3       | 80.0%                         | 0.8                             |  |
| End User Customers            | 28       | 16       | 1               | 1   | 14      | 0       | 6.7%                          | 0.067                           |  |
| Electric Distributors         | 38       | 37       | 6               | 1   | 29      | 1       | 3.3%                          | 0.033                           |  |
| Other Suppliers               | 304      | 63       | 14              | 23  | 25      | 1       | 47.9%                         | 0.479                           |  |
| Totals                        | 455      | 154      | 28              | 48  | 73      | 5       | _                             | 2.225                           |  |

<sup>\*</sup> Refer to the Company Designations table "Company Sector" column to see each company's group designation found on this chart.

Item 4: Clearing of Limited DR Resources - Package A (Vote Result: FAILED)