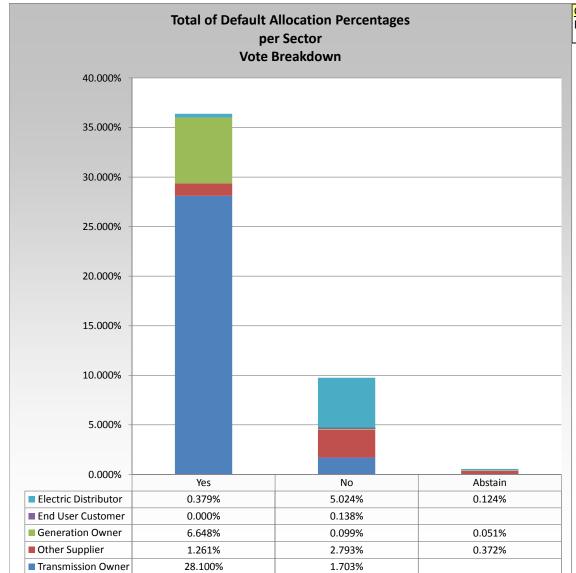

Item 4: Clearing of Limited DR Resources - Package A (Vote Result: FAILED)

This chart shows how each sector voted from the perspective of measuring gross activity in PJM-administered markets, exclusive of bilateral activity. "Gross activity" is determined by totaling the Default Allocation percentage of all companies that voted, per sector, as defined under Operating Agreement paragraph 15.2.4(a).

<u>Groups</u>

PJM sectors as shown

<sup>\*</sup> Refer to the Company Designations table "Company Sector" column to see each company's group designation found on this chart.

Item 4: Clearing of Limited DR Resources - Package A (Vote Result: FAILED)