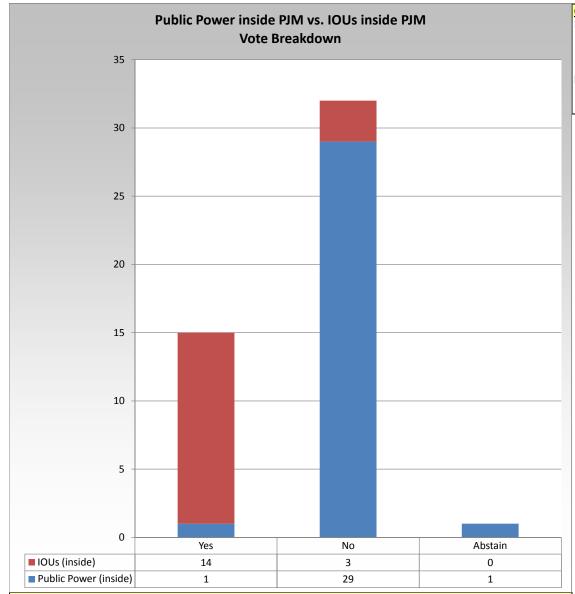

#### Groups

IOUs (inside) = Investor-owned utilities inside PJM and others so designated.

Public Power (inside) =

Muni's/Co-op's inside PJM
and others so designated.

This chart shows how a subset of companies voted. Public power entities are compared to investor-owned utilities (IOUs) within PJM's footprint.

<sup>\*</sup> Refer to the Company Designations table "Public Power (inside) vs IOUs(inside)" column to see each company's group designation found on this chart.

Item 4: Clearing of Limited DR Resources - Package A (Vote Result: FAILED)