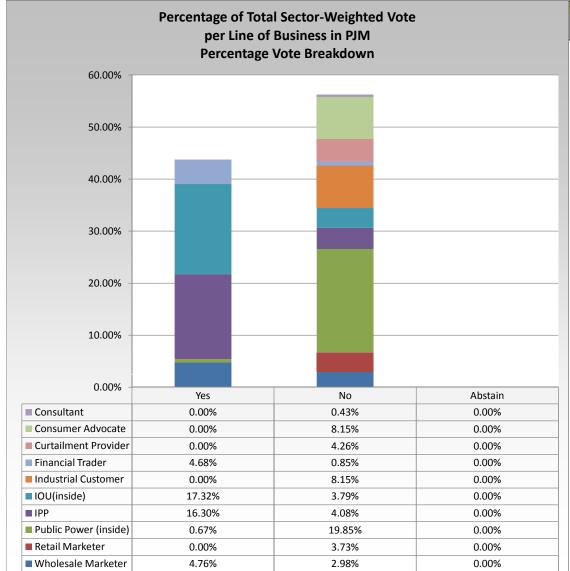

Item 4: Clearing of Limited DR Resources - Package A (Vote Result: FAILED)

This chart shows the percentage of the total sector weighted vote cast by member companies in each line of business.

Groups

All lines of business within

all sectors.

<sup>\*</sup> Refer to the Company Designations table "Line of Business Designation" column to see each company's group designation found on this chart.