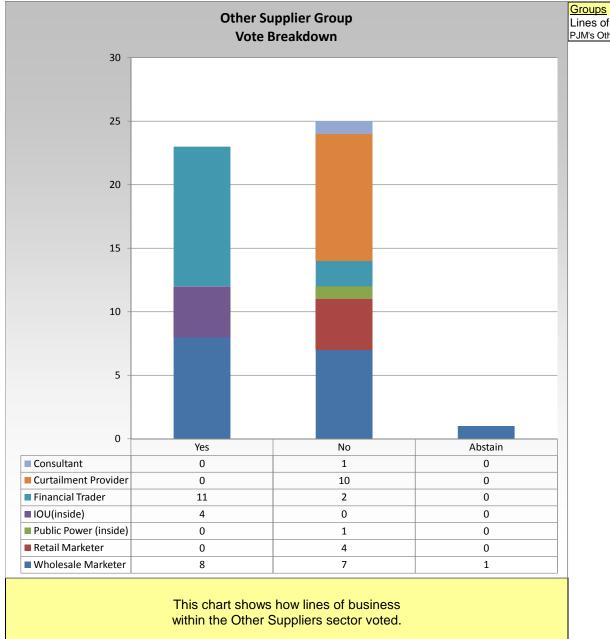

<sup>\*</sup> Refer to the Company Designations table "OS LOB Designation" column to see each company's group designation found on this chart.

Lines of business within PJM's Other Supplier sector.

Item 4: Clearing of Limited DR Resources - Package A (Vote Result: FAILED)