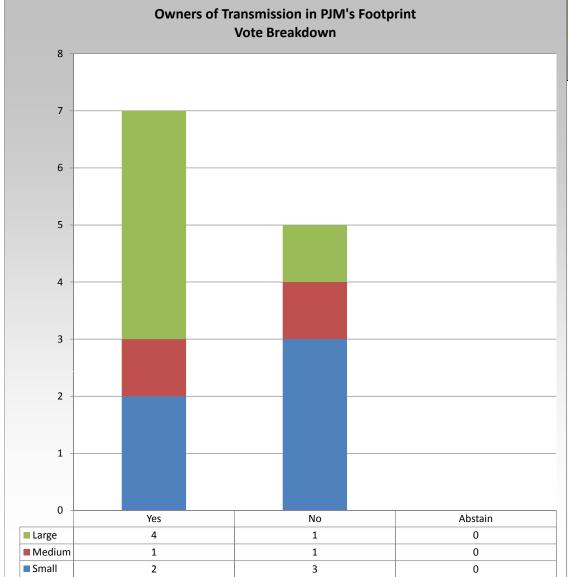

Item 4: Clearing of Limited DR Resources - Package A (Vote Result: FAILED)

Groups based on Revenue Regs (\$MM) on January 1, 2011

Small: <50 Medium: >=50 and <=150

Large: >150

This chart shows how companies owning transmission in PJM's footprint voted.

Each company is categorized as Small, Medium, or Large based on
a snapshot of Revenue Requirements amount as of January 1 the year the vote was taken.

<sup>\*</sup> Refer to the Company Designations table "Transmisson Group" column to see each company's group designation found on this chart.