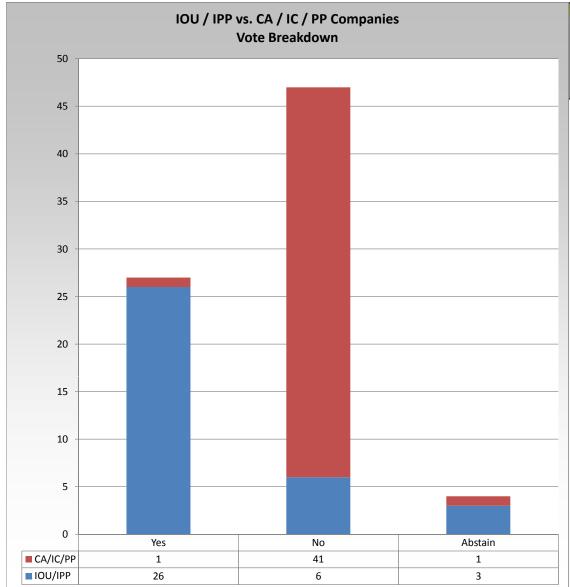

#### <u>Groups</u>

IOU = Investor-Owned Utilities inside PJM

IPP = Independent Power Producers

CA = Consumer Advocates

IC = Industrial Customers

PP = Public Power inside PJM

This chart shows how a subset of companies voted.

Two groups of companies are shown
based on their perceived approach to the PJM marketplace.

IOUs inside PJM and IPPs are grouped together
based on their responsibility to shareholders and to load.

Consumer advocates, industrial customers, and public power companies are grouped together based their responsibility to load.

<sup>\*</sup> Refer to the Company Designations table "IOU/IPP vs CA/IC/PP" column to see each company's group designation found on this chart.

Item 4: Clearing of Limited DR Resources - Package A (Vote Result: FAILED)