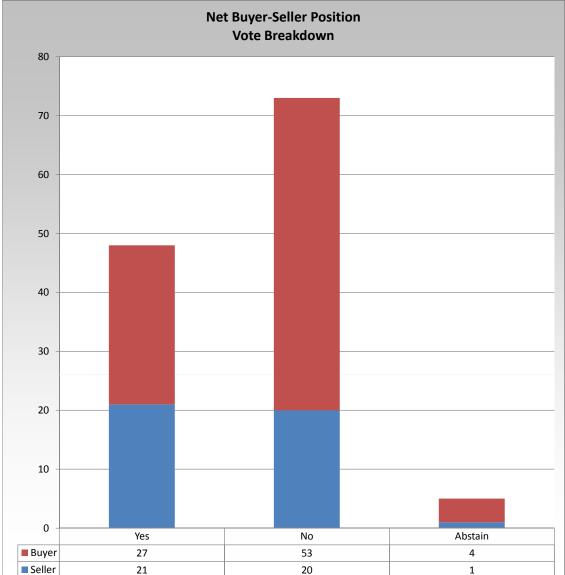

Buyers-Sellers based on Net Due (\$MM)
12-month total for 2010

Seller: < \$0 Buyer: >= \$0

This chart shows how companies as net buyers or sellers voted.

Each company is designated as a Buyer or Seller based on the Net Due amount totaled from the 12 months of PJM bills of the prior year.

Only transactions known by PJM are included.

Therefore, bilateral contracts are excluded.

<sup>\*</sup> Refer to the Company Designations table "Buyer-Seller Group" column to see each company's group designation found on this chart.