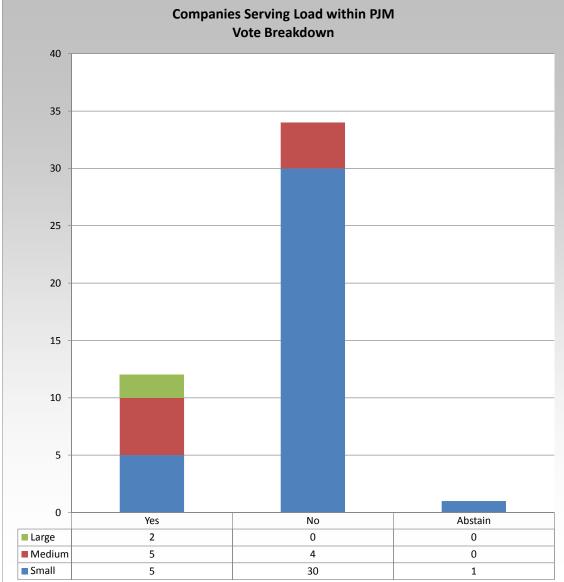

Item 4: Clearing of Limited DR Resources - Package A (Vote Result: FAILED)

This chart shows how companies serving metered load voted. Each company is categorized as Small, Medium, or Large based on

the average real-time metered load served over all hours of the year prior to the year the vote was taken.

\* Refer to the Company Designations table "Load Server Group" column to see each company's group designation found on this chart.

Groups based on Avg Real-Time Metered Load (MW) over all hours of the year 2010

Small: <1.000

Medium: >=1,000 and <=5,000

Large: >5,000