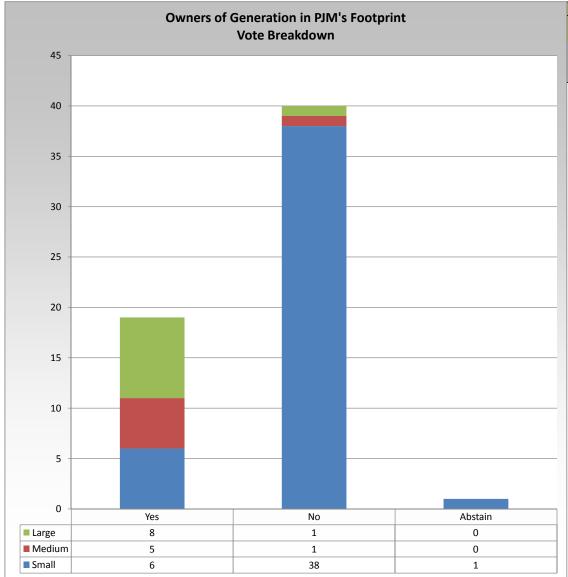

Generation Groupings based on MW Installed Capacity on January 1, 2011

Small: <500

Medium: >=500 and <=3,000

Large: >3,000

This chart shows how companies owning generation in PJM's footprint (excluding Behind the Meter generation) voted.

Each company is categorized as Small, Medium, or Large based on a snapshot of MW of capacity installed as of January 1 of the year the vote was taken.

<sup>\*</sup> Refer to the Company Designations table "Generation Group" column to see each company's group designation found on this chart.