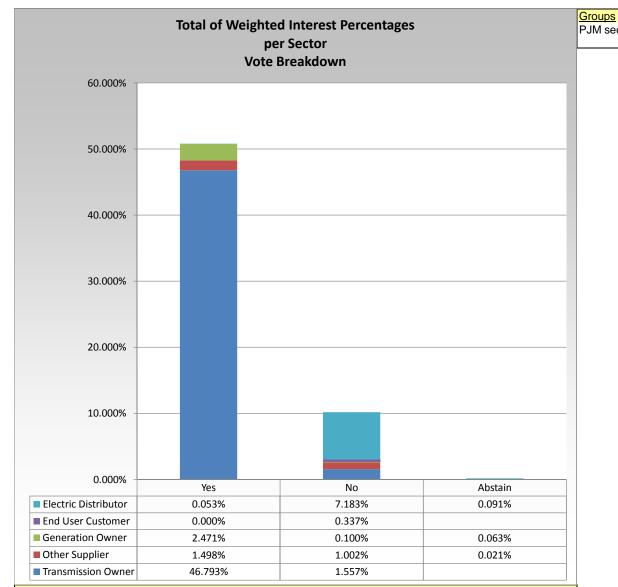

PJM sectors as shown

This chart shows how each sector voted from a peak load / generation / transmission perspective by totaling the Weighted Interest percentage of all companies that voted per sector. The Weighted Interest calculation components include the members' peak demand, generating capability, and circuit miles of transmission as defined in Operating Agreement paragraph 1.49.

This calculation is used in determining working capital contributions and potential distribution of assets upon dissolution of PJM.

<sup>\*</sup> Refer to the Company Designations table "Company Sector" column to see each company's group designation found on this chart.